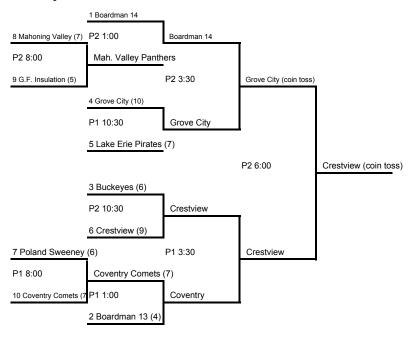

## **2008 Pony Division**

|        | Team                     |      |        | Runs    | Runs   |
|--------|--------------------------|------|--------|---------|--------|
| Team # | Name                     | Wins | Losses | against | scored |
| 1      | GF Insulation            |      | 2      | 12, 14  | 11, 1  |
| 2      | Poland Sweeney           | 1    | 1      | 11, 14  | 12, 12 |
| 3      | Boardman 13              | 2    |        | 8, 7    | 9, 8   |
| 4      | Boardman 14              | 2    |        | 0, 4    | 7      |
| 5      | Buckeyes of Warren       | 2    |        | 7, 12   | 20, 14 |
| 6      | Grove City               | 1    | 1      | 9, 1    | 8, 11  |
| 7      | Mahoning Valley Panthers |      | 2      | 7, 8    | 0, 7   |
| 8      | Lake Erie Pirates        | 1    | 1      | 10, 4   | 8, 7   |
| 9      | Coventry Comets          |      | 2      | 20, 6   | 7, 4   |
| 10     | Crestview                | 1    | 1      | 6, 6    | 7      |

| Game<br>Time | Friday   | P 1           | P 2          |
|--------------|----------|---------------|--------------|
| 4:30         |          | (7) 4-7 (0)   |              |
| 6:45         |          | (5) 8-10 (7)  |              |
|              |          |               | (x) = Score  |
|              | Saturday |               |              |
| 8:00         |          | (11) 1-2 (12) | (9) 3-6 (8)  |
| 10:30        |          | (8) 3-7(7)    | (20) 5-9 (7) |
| 1:00         |          | (12) 2-5 (14) | (1) 1-6 (11) |
| 3:30         |          | 4-10          | (6) 8-9 (4)  |

## **Sunday Games**